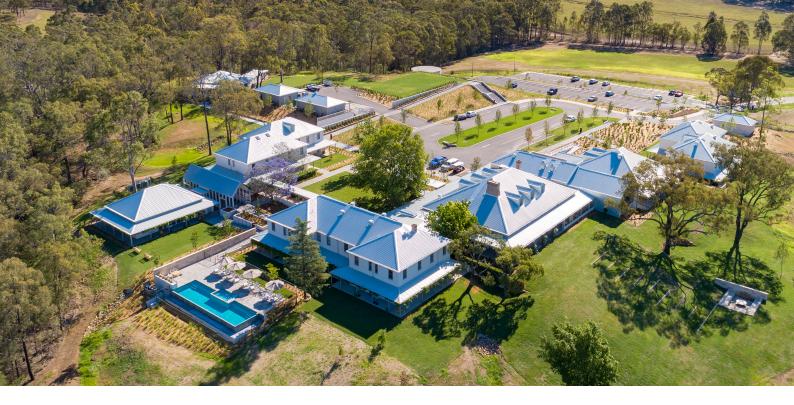

FOLLOWING AN EXTENSIVE
REFURBISHMENT SPICERS GUESTHOUSE
OFFERS AN EXPERIENCE UNRIVALLED IN
THE REGION WITH 45 ROOMS, A FOUR
BEDROOM COTTAGE, NUMEROUS EVENT
SPACES AND A NEW MODERN ITALIAN
RESTAURANT.

#### **ACCOMMODATION**

- Luxurious guesthouse in the heart of the Hunter Valley
- 45 rooms over five room types:
- King Room (26 2 accessible)
- King Deluxe (15)
- Garden Suite (2)
- Hunter Suite including bath (2)
- Four bedroom cottage